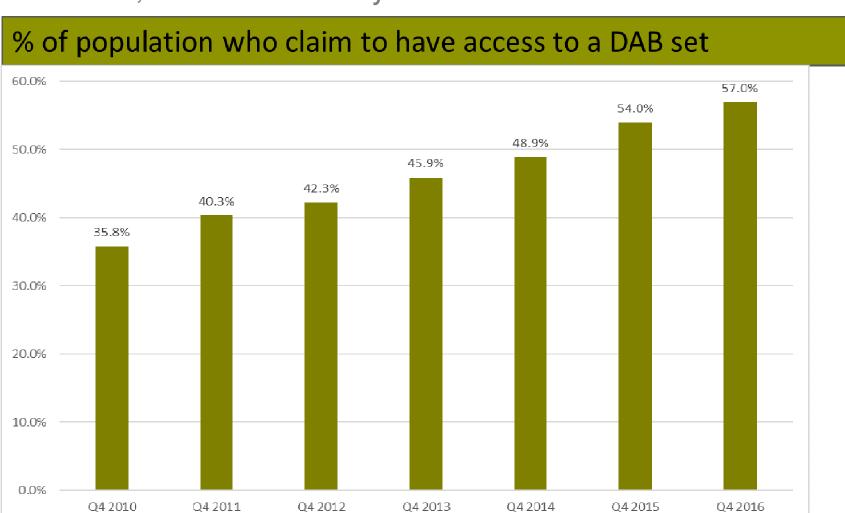

#### ALL RADIO LISTENING CHARTS

- 1. All Radio Listening via Platform Share
- 2. BBC Radio / Commercial Radio weekly reach and share
- 3. BBC Radio / Commercial Radio platform share
- 4. DAB set ownership
- 5. Listening to radio via a mobile phone and/or tablet