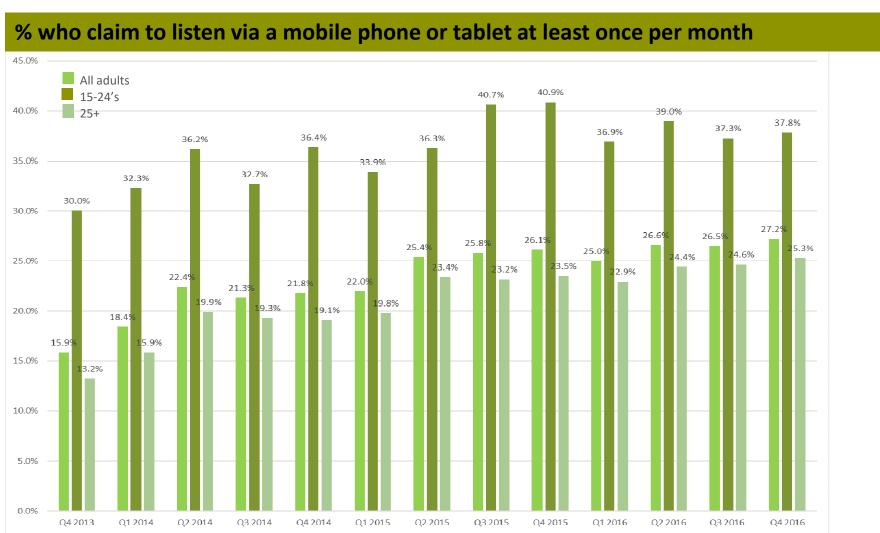

#### ALL RADIO LISTENING CHARTS

- 1. All Radio Listening via Platform Share
- 2. BBC Radio / Commercial Radio weekly reach and share
- 3. BBC Radio / Commercial Radio platform share
- 4. DAB set ownership
- 5. Listening to radio via a mobile phone and/or tablet